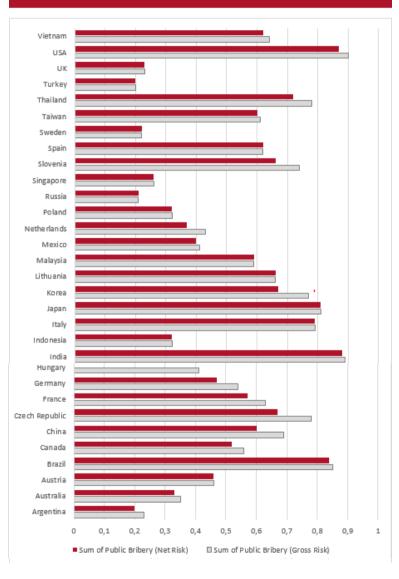

#### Risk Landscape Bar

gross to net

#### Public bribery (gross - net comparison)

Risk landscape

Status of the Compliance Management System

**Compliance Cockpit** 

Compliance Culture

Process risks

Risk scenarios