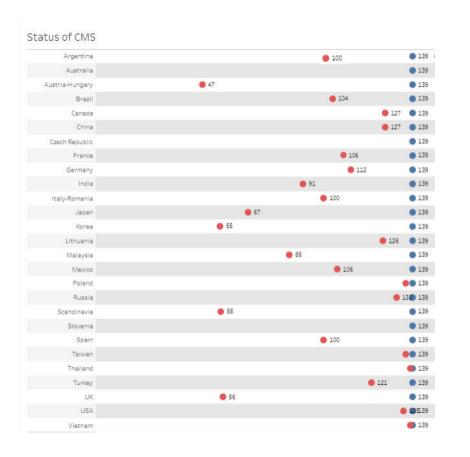

Status of the Compliance Management System

Compliance Culture

Risk landscape

For fast, streamlined due diligence and onboarding

Delivering model-based assessment to help you spot risk quickly and escalate more efficiently

#### Public bribery (gross - net comparison)

Risk landscape

Status of the Compliance Management System

**Compliance Cockpit** 

Compliance Culture

Process risks

Risk scenarios