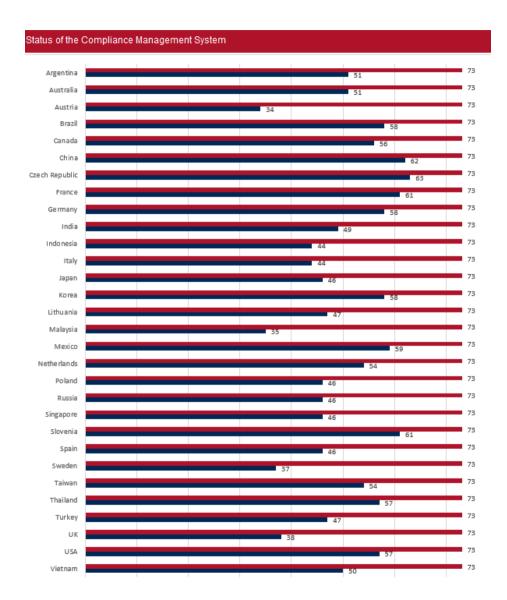

Status of the Compliance Management System

Compliance Culture

Risk landscape

For fast, streamlined due diligence and onboarding

Delivering model-based assessment to help you spot risk quickly and escalate more efficiently

#### Public bribery (gross - net comparison)

Risk landscape

Status of the Compliance Management System

**Compliance Cockpit** 

Compliance Culture

Process risks

Risk scenarios