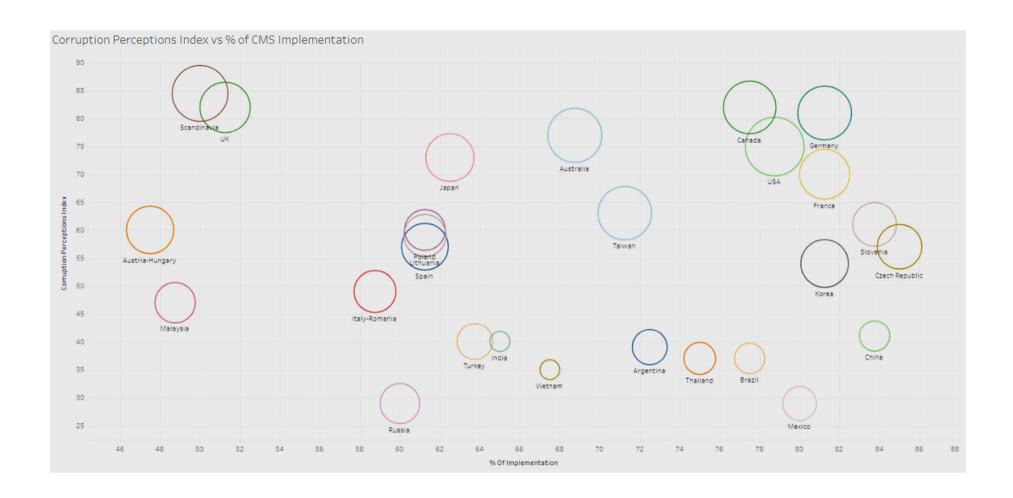

## Status des Compliance Management Systems

|                                                                     | Argentina   | Australia | Austria | Brazil | Canada | China | Czech<br>Republic | France | Germany | India | Indonesia  | Italy | Japan | Korea | Lithuania | Malaysia                                | Mexico |
|---------------------------------------------------------------------|-------------|-----------|---------|--------|--------|-------|-------------------|--------|---------|-------|------------|-------|-------|-------|-----------|-----------------------------------------|--------|
| 1 - Leadership                                                      | - mgoritina |           |         |        |        |       | ,                 |        |         |       |            | ,     |       |       |           | ,,,,,,,,,,,,,,,,,,,,,,,,,,,,,,,,,,,,,,, |        |
| Management Awareness                                                |             |           |         |        |        |       |                   |        |         |       |            |       |       |       |           |                                         |        |
| Compliance training of management                                   |             |           |         |        |        |       |                   |        |         |       |            |       | 0     |       |           | 0                                       |        |
| Compliance regular topic in management meetings                     | C           |           | 0       |        |        |       |                   |        |         |       | 0          | C     | 0     | (     | 0         | 0                                       |        |
| Organization                                                        |             |           |         |        |        |       | •                 |        |         |       |            |       |       |       |           |                                         |        |
| Compliance roadmap                                                  |             |           |         |        |        |       |                   |        |         |       |            |       |       |       |           |                                         |        |
| Exchange on compliance in management                                |             |           | 0       |        |        |       |                   |        |         |       |            |       | 0     |       |           | Q                                       |        |
| Institution for information exchange on compliance                  | C           | 0         | 0       |        |        |       |                   |        | 0       |       | 0          | C     | 0     | (     | 0         | 0                                       | C      |
| Part-time LCO's main function                                       |             | 0         |         |        | 0      | 0     | 0                 |        |         |       |            |       |       |       |           |                                         |        |
| Policy compliance functions                                         | C           |           |         |        |        |       |                   |        |         |       |            | 0     | 0     | (     |           | 0                                       |        |
| Regularity of information exchange                                  |             | 0         | 0       |        |        |       |                   |        |         |       |            | 0     | 0     | (     |           | 0                                       |        |
| Time of LCO for compliance                                          | C           | 0         | 0       | (      | 0      |       | 0                 |        |         |       | o d        | 0     | 0     | (     | Ó         | O                                       | C      |
| Reporting                                                           |             |           |         |        |        |       |                   |        |         |       |            |       |       |       |           |                                         |        |
| Ad-hoc reporting to senior management                               | C           |           | 0       |        |        |       | 0                 |        | 0       |       | o d        |       |       | (     |           | O                                       |        |
| Reporting LCO to senior management                                  |             |           | 0       |        |        |       |                   |        |         |       |            |       |       |       |           | O                                       |        |
| Rules on information on compliance to supervisory body              | C           | 0         |         |        | 0      |       |                   |        | 0       |       |            | 0     |       | (     |           | O                                       |        |
| Tone from the top                                                   |             |           |         |        |        |       | •                 |        |         |       |            |       |       |       |           |                                         |        |
| Frequency of Tone from the Top                                      | C           |           | 0       |        |        |       |                   |        |         |       | o d        | 0     |       |       |           | Q                                       |        |
| 2 - Risk Assessment                                                 |             |           |         |        |        |       |                   |        |         |       |            |       |       |       |           |                                         |        |
| R5 - Procurement                                                    |             |           |         |        |        |       |                   |        |         |       |            |       |       |       |           |                                         |        |
| Dual-supply strategy                                                |             |           |         |        |        |       |                   |        |         |       |            | 0     |       |       |           |                                         |        |
| Supplier four-eye principle                                         | C           | 0         | 0       | (      | 0      | C     | 0                 |        | 0       |       |            | 0     |       |       |           |                                         |        |
| 3 - Standards and Controls                                          |             |           |         |        |        |       |                   |        |         |       |            |       |       |       |           |                                         |        |
| Policies                                                            |             |           |         |        |        |       |                   |        |         |       |            |       |       |       |           |                                         |        |
| Policies Assessment of legal requirements for policy implementation |             |           | 0       |        |        |       |                   |        |         |       |            | 0     | 0     |       | 0         | O                                       |        |
| Policies Code of Conduct                                            |             |           |         |        |        |       |                   |        |         |       |            |       |       |       |           |                                         |        |
| Policies Col                                                        |             |           |         |        |        |       |                   |        |         |       |            |       |       |       |           |                                         |        |
| Policies Competition Law                                            |             |           |         |        |        |       |                   |        |         |       |            |       |       |       |           |                                         |        |
| Policies Distributors                                               |             |           |         |        |        |       |                   |        |         |       | 0          |       |       |       |           |                                         |        |
| Policies Entertainment                                              |             |           | 0       | (      |        |       |                   |        |         |       |            |       |       |       |           |                                         |        |
| Policies Fraud                                                      |             |           |         |        |        |       |                   |        |         |       |            |       |       |       |           |                                         |        |
| Policies GEH                                                        |             |           |         |        |        |       |                   |        |         |       |            |       |       |       |           |                                         |        |
| Policies on intranet                                                |             |           |         |        |        |       |                   |        |         |       |            |       |       |       |           |                                         |        |
| Policies Procurement                                                |             |           |         |        |        |       |                   |        |         |       |            |       |       |       |           |                                         |        |
| Policies Public officials                                           |             |           | 0       |        |        |       |                   |        |         |       |            |       |       |       |           |                                         |        |
| Policies Travel Expenses                                            |             |           |         |        |        |       |                   |        |         |       | 0 0        |       |       |       |           |                                         |        |
| Receipts for distribution                                           |             |           |         |        |        |       | 0                 |        |         |       | 0 0        |       |       |       |           | O                                       |        |
| Distribution of Compliance Guidelines documented                    |             |           | 0       |        |        |       |                   |        |         |       |            | 0     |       |       |           | 0                                       |        |
| R1 - Contracts                                                      |             |           |         |        |        |       |                   |        |         |       |            |       |       |       |           |                                         |        |
| Compliance clause in template                                       |             |           |         |        |        |       |                   |        |         |       |            |       |       |       |           |                                         |        |
| Contract filing system                                              |             |           | 0       |        |        |       |                   |        |         |       |            |       |       |       |           |                                         |        |
| Contract templates                                                  |             |           |         |        |        |       |                   |        |         |       |            |       |       |       |           |                                         |        |
| R2 - Third parties                                                  |             |           |         |        |        |       |                   |        |         |       |            |       |       |       |           |                                         |        |
| BPDD process                                                        | 0           |           |         |        |        |       |                   |        |         |       | n <u>a</u> |       |       |       |           |                                         |        |
| BPDD process type                                                   |             |           |         |        |        |       |                   |        |         |       | 1 0        |       |       |       | - 0       |                                         |        |
| Retention of BPDD documentation                                     |             |           | 0       |        |        |       |                   |        |         |       |            |       |       |       |           |                                         |        |
| R4 - Sales                                                          |             |           |         |        |        |       |                   |        |         |       |            |       |       |       |           |                                         |        |
| 114 00100                                                           |             |           |         |        |        |       |                   |        |         |       |            |       |       |       |           |                                         |        |