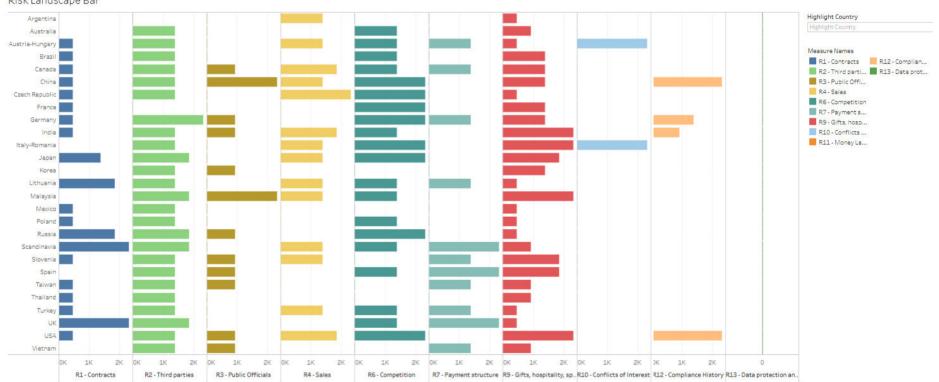

# Risk landscape

|                | R1 - Contracts | R2 - Third parties | R3 - Public<br>Officials | R4 - Sales | R6 -<br>Competition | R7 - Payment structure | R9 - Gifts,<br>hospitality,<br>sponsoring,<br>donations | R10 -<br>Conflicts of<br>Interest | R11 - Money<br>Laundering | R12 -<br>Compliance<br>History | Total Score |
|----------------|----------------|--------------------|--------------------------|------------|---------------------|------------------------|---------------------------------------------------------|-----------------------------------|---------------------------|--------------------------------|-------------|
| Argentina      | 0              | 0                  | 0                        | 6          | 0                   | 0                      | 2                                                       | 0                                 | 0                         | 0                              | 8           |
| Australia      | 0              | 2                  | 0                        | 0          | 6                   | 0                      | 4                                                       | 0                                 | 0                         | 0                              | 12          |
| Austria        | 2              | 6                  | 0                        | 6          | 6                   | 6                      | 2                                                       | 10                                | 0                         | 0                              | 38          |
| Brazil         | 2              | 6                  | 0                        | 0          | 6                   | 0                      | 6                                                       | 0                                 | 4                         | 0                              | 24          |
| Canada         | 2              | 2                  | 4                        | 8          | 6                   | 6                      | 6                                                       | 0                                 | 2                         | 0                              | 36          |
| China          | 2              | 6                  | 10                       | 6          | 10                  | 0                      | 6                                                       | 0                                 | 0                         | 10                             | 50          |
| Czech Republic | 2              | 6                  | 0                        | 10         | 10                  | 0                      | 2                                                       | 2                                 | 0                         | 0                              | 32          |
| France         | 2              | 0                  | 0                        | 0          | 10                  | 0                      | 6                                                       | 0                                 | 0                         | 0                              | 18          |
| Germany        | 2              | 10                 | 4                        | 0          | 10                  | 6                      | 6                                                       | 0                                 | 2                         | 6                              | 46          |
| India          | 2              | 6                  | 4                        | 8          | 6                   | 0                      | 10                                                      | 0                                 | 0                         | 4                              | 40          |
| Indonesia      | 6              | 6                  | 0                        | 6          | 0                   | 0                      | 2                                                       | 0                                 | 0                         | 4                              | 24          |
| Italy          | 0              | 6                  | 0                        | 6          | 10                  | 0                      | 10                                                      | 10                                | 0                         | 0                              | 42          |
| Japan          | 6              | 8                  | 0                        | 6          | 10                  | 0                      | 8                                                       | 0                                 | 0                         | 0                              | 38          |
| Korea          | 0              | 2                  | 4                        | 0          | 0                   | 0                      | 6                                                       | 0                                 | 0                         | 2                              | 14          |
| Lithuania      | 8              | 6                  | 0                        | 6          | 6                   | 6                      | 2                                                       | 0                                 | 0                         | 0                              | 34          |
| Malaysia       | 0              | 8                  | 10                       | 6          | 6                   | 0                      | 10                                                      | 0                                 | 0                         | 0                              | 40          |
| Mexico         | 2              | 4                  | 0                        | 0          | 0                   | 0                      | 2                                                       | 2                                 | 0                         | 0                              | 10          |
| Netherlands    | 8              | 8                  | 0                        | 6          | 6                   | 6                      | 4                                                       | 0                                 | 4                         | 4                              | 46          |
| Poland         | 2              | 6                  | 0                        | 0          | 6                   | 0                      | 2                                                       | 4                                 | 0                         | 0                              | 20          |
| Russia         | 8              | 10                 | 4                        | 0          | 10                  | 0                      | 2                                                       | 0                                 | 0                         | 0                              | 34          |
| Sweden         | 10             | 8                  | 0                        | 6          | 6                   | 10                     | 4                                                       | 0                                 | 0                         | 0                              | 44          |
| Singapore      | 10             | 8                  | 4                        | 6          | 6                   | 0                      | 8                                                       | 0                                 | 0                         | 6                              | 48          |
| Slovenia       | 2              | 6                  | 4                        | 6          | 0                   | 6                      | 8                                                       | 0                                 | 2                         | 0                              | 34          |
| Spain          | 0              | 10                 | 4                        | 0          | 6                   | 10                     | 8                                                       | 0                                 | 4                         | 0                              | 42          |
| Taiwan         | 2              | 4                  | 4                        | 0          | 0                   | 6                      | 4                                                       | 4                                 | 0                         | 0                              | 24          |
| Thailand       | 2              | 6                  | 0                        | 0          | 0                   | 0                      | 4                                                       | 0                                 | 0                         | 2                              | 14          |
| Turkey         | 2              | 2                  | 0                        | 6          | 6                   | 6                      | 2                                                       | 0                                 | 0                         | 0                              | 24          |
| UK             | 10             | 8                  | 0                        | 0          | 6                   | 10                     | 2                                                       | 0                                 | 0                         | 0                              | 36          |
| USA            | 2              | 6                  | 4                        | 8          | 10                  | 0                      | 10                                                      | 0                                 | 0                         | 10                             | 50          |
| Vietnam        | 0              | 6                  | 4                        | 0          | 0                   | 6                      | 4                                                       | 0                                 | 0                         | 0                              | 20          |

#### Risk Landscape Bar

gross to net