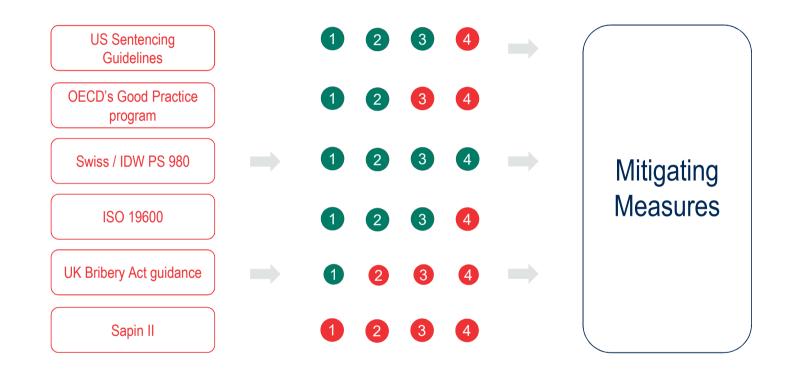

|
| Primary Country  | MX                                                                   |
| Case             | Wanted by the U.S. Marshals for drug trafficking - December 08, 1998 |
| National ID      | N/A                                                                  |
| Other ID         | N/A                                                                  |
| Passport #       | N/A                                                                  |
| Last Updated     | 22/02/2015                                                           |

#### Additional Information SEX: Male

RACE: White

DATE OF BIRTH: August 12, 1968

#### NUEVA INDUSTRIA DE GANADEROS DE CULIACAN SA DE CV



And the beneficial owner of course.

## Status des Compliance Management Systems



|                                                                     | Argentina   | Australia | Austria | Brazil | Canada | China | Czech<br>Republic | France | Germany | India | Indonesia  | Italy | Japan | Korea | Lithuania | Malaysia                                | Mexico |
|---------------------------------------------------------------------|-------------|-----------|---------|--------|--------|-------|-------------------|--------|---------|-------|------------|-------|-------|-------|-----------|-----------------------------------------|--------|
| 1 - Leadership                                                      | - mgoritina |           |         |        |        |       | ,                 |        |         |       |            | ,     |       |       |           | ,,,,,,