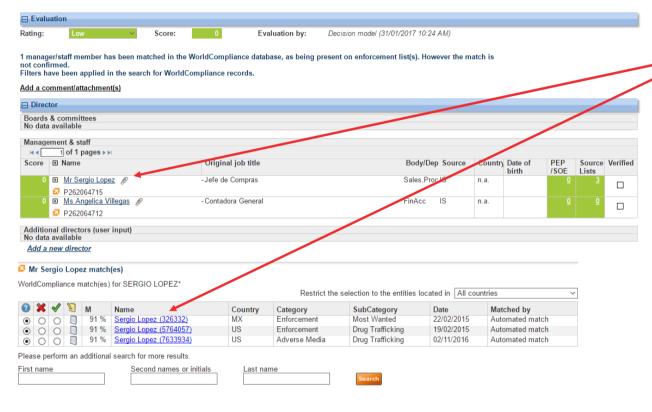

#### **Directors**

- Investigate directors and managers
- Screen against PEPs and sanctions lists

#### NUEVA INDUSTRIA DE GANADEROS DE CULIACAN SA DE CV

Once you have done that for entity itself, you do that for the actiual people involved .

| PrimaryName      | N/A                                                                  |
|------------------|----------------------------------------------------------------------|
| Aliases          | Lopez, Sergio                                                        |
| NickNames        | Delao, Tavo                                                          |
| Category         | Enforcement                                                          |
| Sub Category     | Most Wanted                                                          |
| Level            | N/A                                                                  |
| Data source      | US-U.S. Marshalls                                                    |
| Date(s) of birth | August 12, 1968                                                      |
| Place of birth   | Mexico                                                               |
| Primary Country  | MX                                                                   |
| Case             | Wanted by the U.S. Marshals for drug trafficking - December 08, 1998 |
| National ID      | N/A                                                                  |
| Other ID         | N/A                                                                  |
| Passport #       | N/A                                                                  |
| Last Updated     | 22/02/2015                                                           |

#### Additional Information SEX: Male

RACE: White

DATE OF BIRTH: August 12, 1968