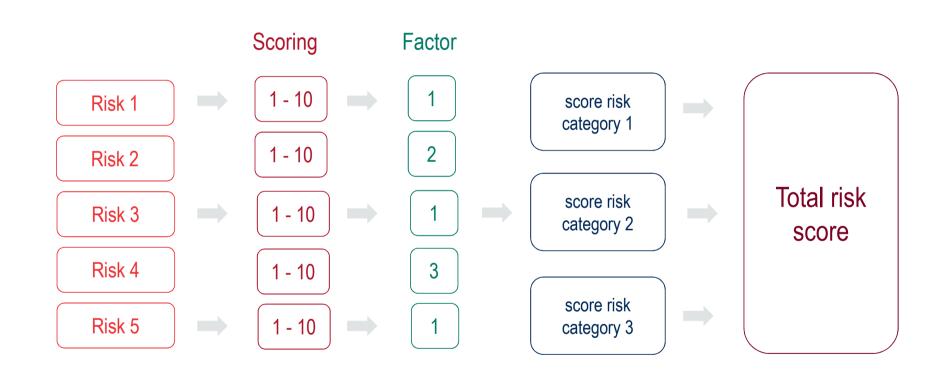

# Risk landscape

|                | R1 - Contracts | R2 - Third parties | R3 - Public<br>Officials | R4 - Sales | R6 -<br>Competition | R7 - Payment structure | R9 - Gifts,<br>hospitality,<br>sponsoring,<br>donations | R10 -<br>Conflicts of<br>Interest | R11 - Money<br>Laundering | R12 -<br>Compliance<br>History | Total Score |
|----------------|----------------|--------------------|--------------------------|------------|---------------------|------------------------|---------------------------------------------------------|-----------------------------------|---------------------------|--------------------------------|-------------|
| Argentina      | 0              | 0                  | 0                        | 6          | 0                   | 0                      | 2                                                       | 0                                 | 0                         | 0                              | 8           |
| Australia      | 0              | 2                  | 0                        | 0          | 6                   | 0                      | 4                                                       | 0                                 | 0                         | 0                              | 12          |
| Austria        | 2              | 6                  | 0                        | 6          | 6                   | 6                      | 2                                                       | 10                                | 0                         | 0                              | 38          |
| Brazil         | 2              | 6                  | 0                        | 0          | 6                   | 0                      | 6                                                       | 0                                 | 4                         | 0                              | 24          |
| Canada         | 2              | 2                  | 4                        | 8          | 6                   | 6                      | 6                                                       | 0                                 | 2                         | 0                              | 36          |
| China          | 2              | 6                  | 10                       | 6          | 10                  | 0                      | 6                                                       | 0                                 | 0                         | 10                             | 50          |
| Czech Republic | 2              | 6                  | 0                        | 10         | 10                  | 0                      | 2                                                       | 2                                 | 0                         | 0                              | 32          |
| France         | 2              | 0                  | 0                        | 0          | 10                  | 0                      | 6                                                       | 0                                 | 0                         | 0                              | 18          |
| Germany        | 2              | 10                 | 4                        | 0          | 10                  | 6                      | 6                                                       | 0                                 | 2                         | 6                              | 46          |
| India          | 2              | 6                  | 4                        | 8          | 6                   | 0                      | 10                                                      | 0                                 | 0                         | 4                              | 40          |
| Indonesia      | 6              | 6                  | 0                        | 6          | 0                   | 0                      | 2                                                       | 0                                 | 0                         | 4                              | 24          |
| Italy          | 0              | 6                  | 0                        | 6          | 10                  | 0                      | 10                                                      | 10                                | 0                         | 0                              | 42          |
| Japan          | 6              | 8                  | 0                        | 6          | 10                  | 0                      | 8                                                       | 0                                 | 0                         | 0                              | 38          |
| Korea          | 0              | 2                  | 4                        | 0          | 0                   | 0                      | 6                                                       | 0                                 | 0                         | 2                              | 14          |
| Lithuania      | 8              | 6                  | 0                        | 6          | 6                   | 6                      | 2                                                       | 0                                 | 0                         | 0                              | 34          |
| Malaysia       | 0              | 8                  | 10                       | 6          | 6                   | 0                      | 10                                                      | 0                                 | 0                         | 0                              | 40          |
| Mexico         | 2              | 4                  | 0                        | 0          | 0                   | 0                      | 2                                                       | 2                                 | 0                         | 0                              | 10          |
| Netherlands    | 8              | 8                  | 0                        | 6          | 6                   | 6                      | 4                                                       | 0                                 | 4                         | 4                              | 46          |
| Poland         | 2              | 6                  | 0                        | 0          | 6                   | 0                      | 2                                                       | 4                                 | 0                         | 0                              | 20          |
| Russia         | 8              | 10                 | 4                        | 0          | 10                  | 0                      | 2                                                       | 0                                 | 0                         | 0                              | 34          |
| Sweden         | 10             | 8                  | 0                        | 6          | 6                   | 10                     | 4                                                       | 0                                 | 0                         | 0                              | 44          |
| Singapore      | 10             | 8                  | 4                        | 6          | 6                   | 0                      | 8                                                       | 0                                 | 0                         | 6                              | 48          |
| Slovenia       | 2              | 6                  | 4                        | 6          | 0                   | 6                      | 8                                                       | 0                                 | 2                         | 0                              | 34          |
| Spain          | 0              | 10                 | 4                        | 0          | 6                   | 10                     | 8                                                       | 0                                 | 4                         | 0                              | 42          |
| Taiwan         | 2              | 4                  | 4                        | 0          | 0                   | 6                      | 4                                                       | 4                                 | 0                         | 0                              | 24          |
| Thailand       | 2              | 6                  | 0                        | 0          | 0                   | 0                      | 4                                                       | 0                                 | 0                         | 2                              | 14          |
| Turkey         | 2              | 2                  | 0                        | 6          | 6                   | 6                      | 2                                                       | 0                                 | 0                         | 0                              | 24          |
| UK             | 10             | 8                  | 0                        | 0          | 6                   | 10                     | 2                                                       | 0                                 | 0                         | 0                              | 36          |
| USA            | 2              | 6                  | 4                        | 8          | 10                  | 0                      | 10                                                      | 0                                 | 0                         | 10                             | 50          |
| Vietnam        | 0              | 6                  | 4                        | 0          | 0                   | 6                      | 4                                                       | 0                                 | 0                         | 0                              | 20          |