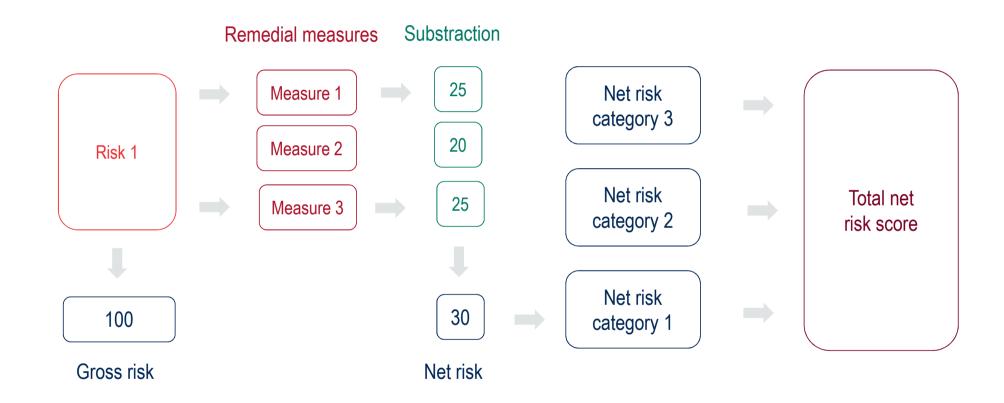

#### Risk Landscape Bar

gross to net

#### Public bribery (gross - net comparison)

Risk landscape

Status of the Compliance Management System

**Compliance Cockpit** 

Compliance Culture

Process risks

Risk scenarios